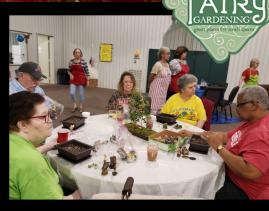

Participants MUST BE self-contained.

JULY 2019

FAIRY GARDEN Workshop with the Elmore Extension Master Gardeners