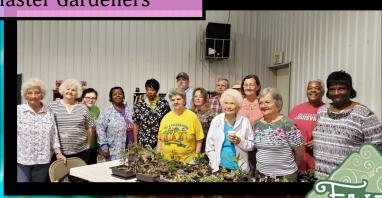

Participants MUST BE self-contained.

JULY 2019

FAIRY GARDEN Workshop with the Elmore Extension Master Gardeners